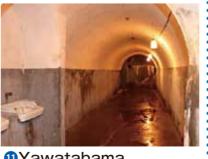

# 

No.1 Air Raid Shelter

To Kawanazu Hashiramatsu To Maana no Zashiki Bina Seiyo City Mikame Town

Reijo Shikokusan

Statue of Kobodaishi

This mountain bike cross-country course is located in Yawatahama Citizens' Sports Park and is 4300m in length. Every year, an A small headland located to the south of downtown. There is a 1.8km promenade from the parking area to the edge of the headland. Seasonal flowers add colors to the area and actually used several times to protect citizens from straffing by American aircraft during the War.