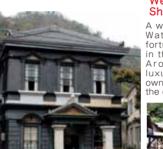

## Shiraishi Wataro Residence A western style building owned by When it was completed in 1933, the

Wataro Shiraishi, who made his newels were used for illumination ound the building there are urious residences of business