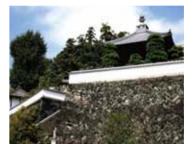

## Daihoji Temple

An eminent Buddhist monk of the Rinzai School, Kazan Nishiyama served as the head monk in this temple. Kannon Hall, which was modeled after Ginkakuji Temple in Kyoto, and a wooden statue by the sculptor, Hirakushi Tanaka, who studied Zen with Kazan, are notable properties of this temple