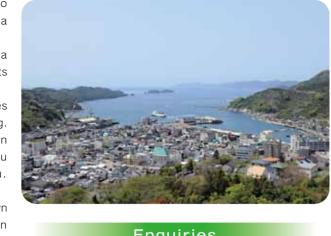

## An Outline of Yawatahama

Yawatahama City is located in western Ehime, at the tip of Sadamisaki Peninsula. The total land area is 132.68km. The city faces the Seto Inland Sea to the north, the Uwa Sea to the west, and commands a view of Kyushu across the Bungo-suido Channel.

The coastline has steep hills extending to the shore which form a unique sawtooth coastline called the Ria coast, and is known for its

The city has long been popular with offshore and inshore fisheries and its quiet water is suitable for fish and other sea product farming. Yawatahama Port boasts some of the largest natural fish catches in western Japan. The port is called the western entrance of Shikoku and is the hub of water traffic between Kyushu and Shikoku. Annually, 700,000 people use this port for traveling.