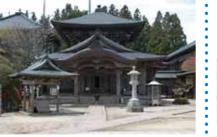

Chuhachi Ninomiya. The young Chuhachi demonstrated flying handmade kites near the bridge which is still being used in Japan. There is an anecdote of a Japanese aviation pioneer. Chuhachi Ninomiya. The young Chuhachi demonstrated flying handmade kites near the bridge which is still being used in Japan. There is an anecdote of a Japanese aviation pioneer. Chuhachi Ninomiya. The young Chuhachi demonstrated flying handmade kites near the bridge which is still being used in Japan. There is an anecdote of a Japanese aviation pioneer. Chuhachi Ninomiya. The you





dani Vallev is known for its beautiful natural mount reams and wild forests. In spring, cherry, azalea, and hydrangea bloom. In early summer the valley is covered with fresh green from new leaves. In fall, it reflects red and yellow



## 8Kinzanshussekiji Temple