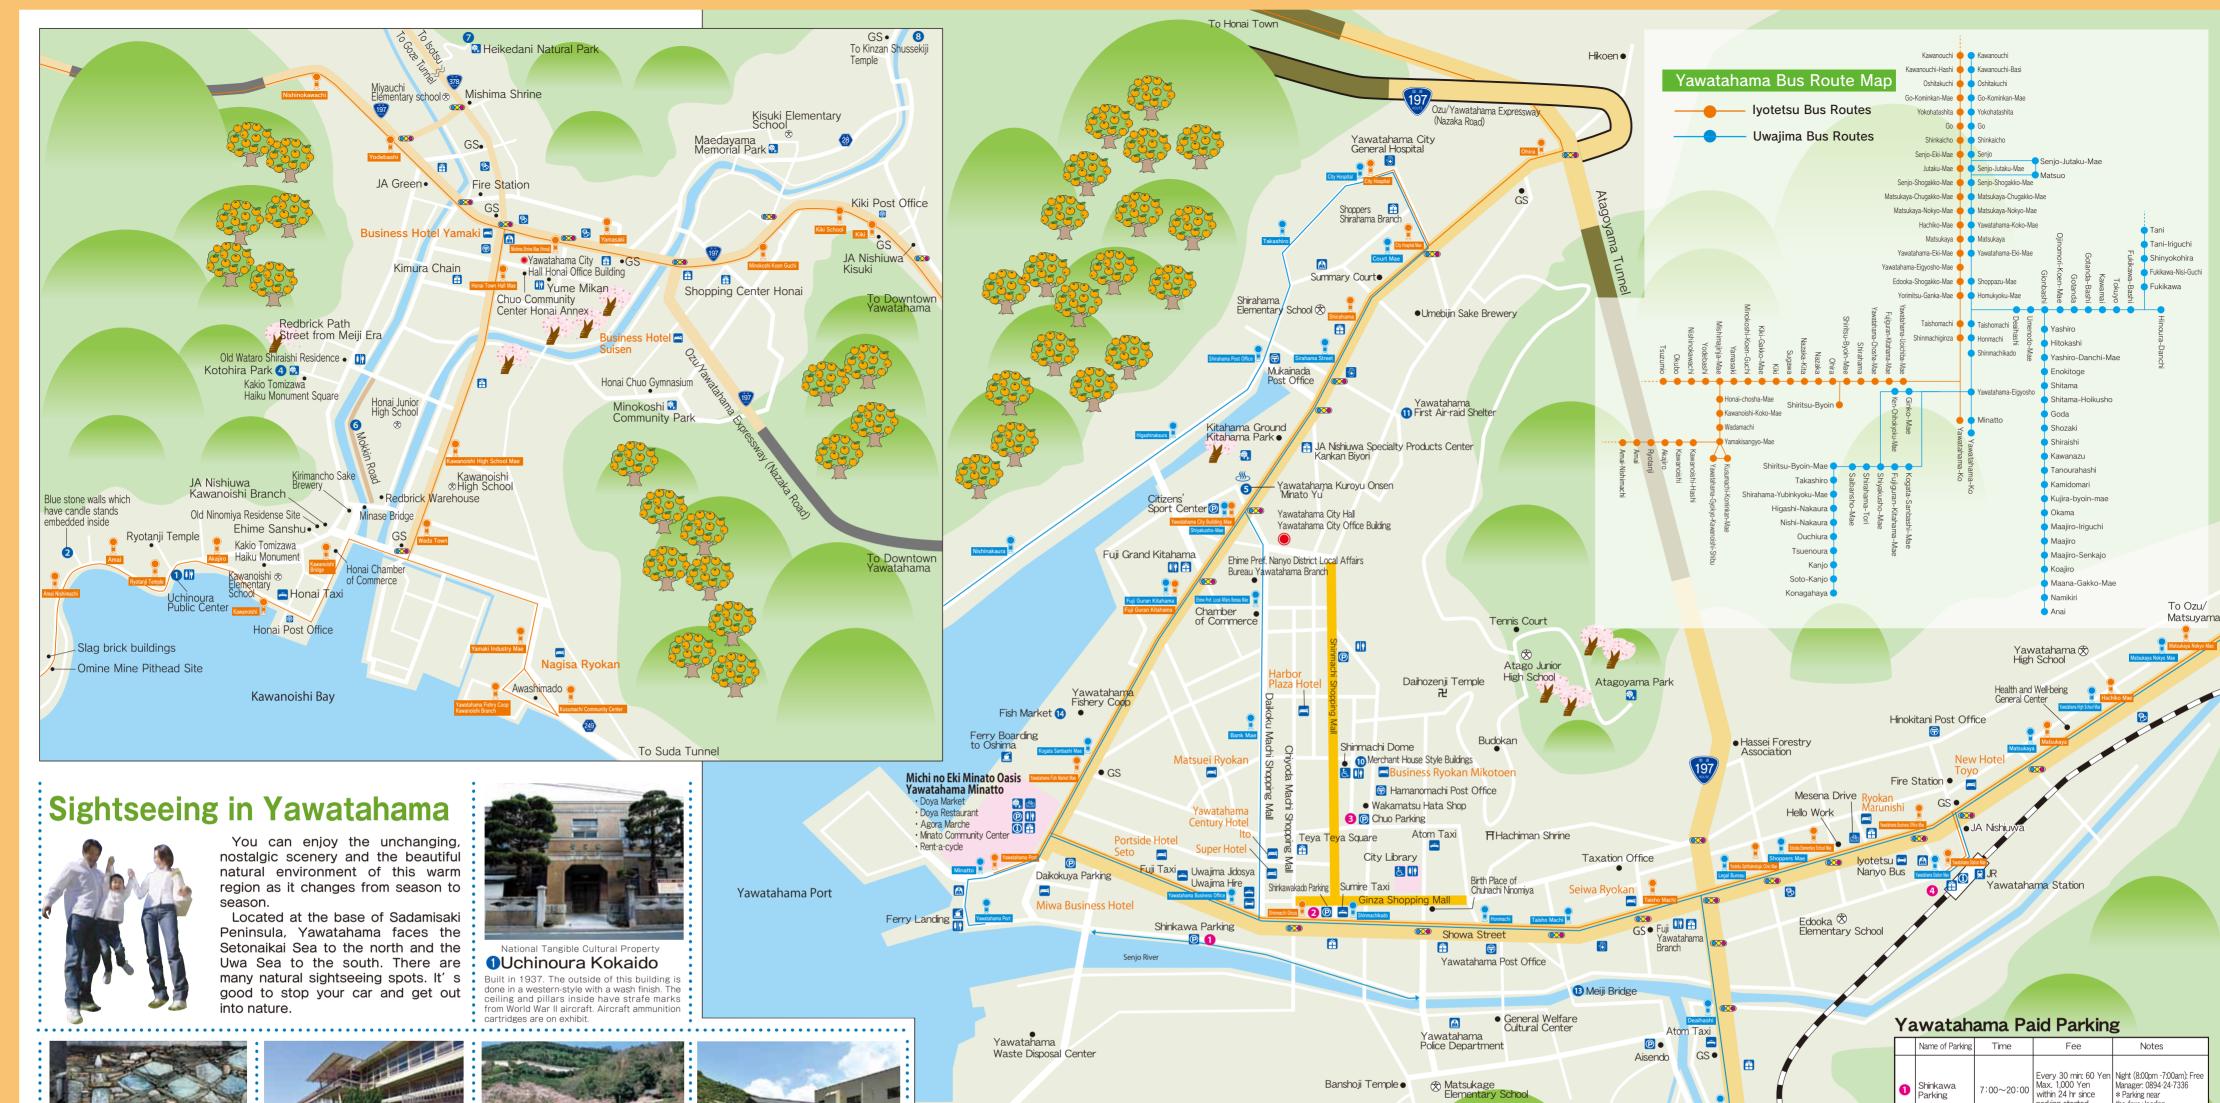

Access

Honai-cho

Yawatahama City

Seiyo City

fkata Town

Oshima Island

Pseudotachylyte

Chioshima

Yawataham vatahama Oshima Islands lie in the Uwa Sea

Sightseeing map legend

To Natural Recreation Forest

Suwazaki

# 

No.1 Air Raid Shelter

To Kawanazu Hashiramatsu To Maana no Zashiki Bina Seiyo City Mikame Town

Reijo Shikokusan

Statue of Kobodaishi