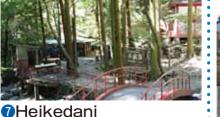

## Oshima Island

fresh green from new leaves. In fall, it reflects red and yellow colors of maples. In winter, narcissuses and plum flowers amuse tourists. Enjoy a therapeutic walk in the woods through a 2km promenade alongside the river connecting Honmachi and Kotohira in Honai Town 350m in length. On the opposite side of the promenade, there is a river wall made the promenade, there is a river wall made with blue stones built into arrow feather shapes and traditional rows of houses.

fresh green from new leaves. In fall, it reflects red and yellow colors of maples. In winter, narcissuses and plum flowers amuse tourists. Enjoy a therapeutic walk in the woods through a 2km promenade alongside the river tounists. Enjoy a therapeutic walk in the woods through a 2km promenade, feeling the serene and mysterious atmosphere of the valley.

dani Vallev is known for its beautiful natural mount reams and wild forests. In spring, cherry, azalea, and hydrangea bloom. In early summer the valley is covered with fresh green from new leaves. In fall, it reflects red and yellow