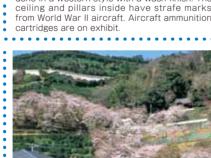

Masuminata, designed schools ind hobitation in Howanoishi is known as a viewing spot for cherry blossoms. In spring, cherry trees bloom all at once and create a cherry blossom tunnel along the approach. In the park, there is Churei Tower with its prayer for soldiers who died during the War and a Haiku monument for Kakio Tomizawa. 