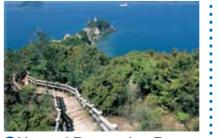

Yawatahama and Consists of 5 small islands, of which 3 are connected with bridges and offer enjoyable walks in nature. The islands are about 20 min. from Yawatahama and consists of 5 small islands, of which 3 are connected with bridges and offer enjoyable walks in nature. The islands are about 20 min. from Yawatahama and consists of 5 small islands, of which 3 are connected with bridges and offer enjoyable walks in nature. The islands are about 20 min. from Yawatahama and consists of 5 small islands, of which 3 are connected with bridges and offer enjoyable walks in nature. The islands are about 20 min. from Yawatahama and consists of 5 small islands, of which 3 are connected with bridges and offer enjoyable walks in nature. The islands are about 20 min. from Yawatahama and consists of 5 small islands. On the valley.

Yawataham vatahama Oshima Islands lie in the Uwa Sea

Sightseeing map legend

To Natural Recreation Forest

Suwazaki