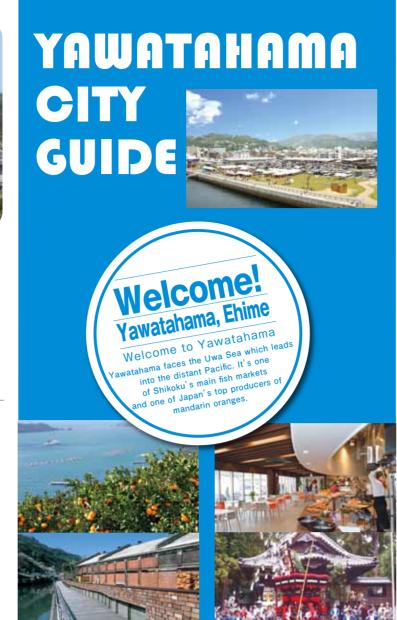

## An Outline of Yawatahama

Yawatahama City is located in western Ehime, at the tip of Sadamisaki Peninsula. The total land area is 132.68km. The city faces the Seto Inland Sea to the north, the Uwa Sea to the west, and commands a view of Kyushu across the Bungo-suido Channel.

The Unshu Mikan oranges that Yawatahama produces are well known for their excellent quality throughout Japan. They have been developed to the current level of quality through generations of farmers' painstaking efforts. They are produced in the mild climate with sea breeze and with what we call , the Three Suns: the sunlight sent directly from the sky, the sunlight reflecting off the water, and the sunlight reflecting off the land. In fall, the lattice fields on the hillsides are bright with the oranges' golden color, which is the typical scenery in Yawatahama that we wish to leave for future generations.