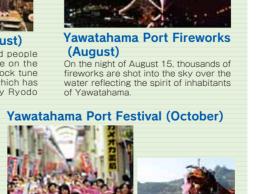

# the festival is when a big demon with a flaming torch on his back climbs to the top of a 20m high pine tree, which is cut **Teyateya Wave (August)**

Kawanazu Hashiramatsu Shinto Blessing (April) This festival is held on the 3rd Saturda and Sunday in April. It originates after eries of fires during the Edo Perio

from various groups parade on the lyrics and music written by Ryodo

Gotanda Hashira Festival(August) The Hashira Festival is held at Ojinomori Park in Gotanda on August 14th. This festival originates from an anecdote about a mountain ascetic training at Kongoin Temple and Motojo Castle during the Warring State period. This fire festival is held to calm and drive out the spirits of diseases.

Honai Autumn Festival(October)

h local shrine. Each

Mountain Bike Race (May) This internationally accredited race attracts

streets are enveloped in the cheerful

seafood products generously arranged on top. Compare each shop's specialty. You will find the unique characteristics of the shop. Not only that, you'll learn about the foods and lives of the locals.