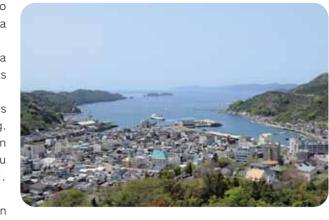

## An Outline of Yawatahama

Yawatahama City is located in western Ehime, at the tip of Sadamisaki Peninsula. The total land area is 132.68km. The city faces the Seto Inland Sea to the north, the Uwa Sea to the west, and commands a view of Kyushu across the Bungo-suido Channel.

The coastline has steep hills extending to the shore which form a unique sawtooth coastline called the Ria coast, and is known for its

The city has long been popular with offshore and inshore fisheries and its quiet water is suitable for fish and other sea product farming. Yawatahama Port boasts some of the largest natural fish catches in western Japan. The port is called the western entrance of Shikoku and is the hub of water traffic between Kyushu and Shikoku. Annually, 700,000 people use this port for traveling.