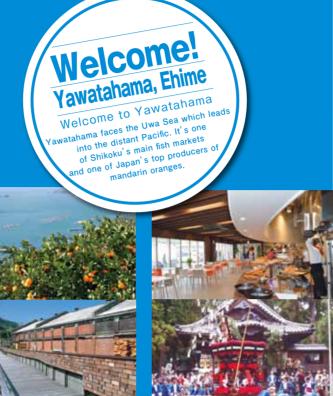

## An Outline of Yawatahama

Yawatahama City is located in western Ehime, at the tip of Sadamisaki Peninsula. The total land area is 132.68km. The city faces the Seto Inland Sea to the north, the Uwa Sea to the west, and commands a view of Kyushu across the Bungo-suido Channel.

The Unshu Mikan oranges that Yawatahama produces are well known for their excellent quality throughout Japan. They have been developed to the current level of quality through generations of farmers' painstaking efforts. They are produced in the mild climate with sea breeze and with what we call , the Three Suns: the sunlight sent directly from the sky, the sunlight reflecting off the water, and the sunlight reflecting off the land. In fall, the lattice fields on the hillsides are bright with the oranges' golden color, which is the typical scenery in Yawatahama that we wish to leave for future generations.