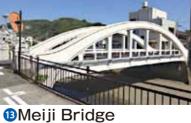

# Natural Recreation Forest

Suwazaki A small headland located to the south of

A Coop Yawatahama 😩

Oji no Mori Park 📆

Yawatahama 🛞

Yashiro Junior High School <sup>®</sup> Yashiro

Technical High School

Meji Bridge was designated in 2010 as a Civi Engineering Heritage site by a nonprofit incorporated association, Japan Society of Civil Engineers. The reinforced concrete arch bridge, crossing over Senjo River, is the oldest such

A small headland located to the south of downtown. There is a 1.8km promenade from the parking is al.8km promenade from the parking is still being used in Japan. There is an anecdote of a Japanese aviation pioneer. Chuhachi Ninomiya. The young Chuhachi demonstrated flying handmade kites near the bridge which is still being used in Japan. There is an anecdote of a Japanese aviation pioneer. Chuhachi Ninomiya. The young Chuhachi demonstrated flying handmade kites near the bridge which is still being used in Japan. There is an anecdote of a Japanese aviation pioneer. Chuhachi Ninomiya. The young Chuhachi demonstrated flying handmade kites near the bridge which is still being used in Japan. There is an anecdote of a Japanese aviation pioneer. Chuhachi Ninomiya. The you